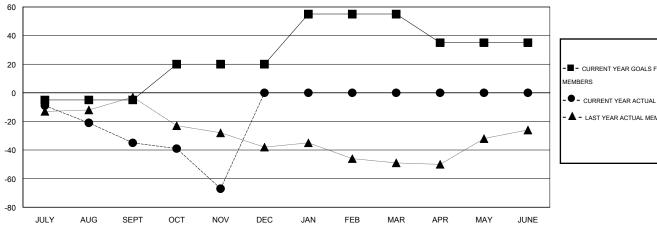

## **LOCATION NEW ZEALAND**

 $\mathsf{GMT}\;\mathsf{CA}\;7$ 

| Clubs                 |                  |           |                  |                       | Members       |                    |                                     |                    |                  |
|-----------------------|------------------|-----------|------------------|-----------------------|---------------|--------------------|-------------------------------------|--------------------|------------------|
| RESULTS FOR 2014-2015 |                  |           |                  | RESULTS FOR 2014-2015 |               |                    |                                     |                    |                  |
| QUARTER               | NEW CLUB<br>GOAL | NEW CLUBS | DROPPED<br>CLUBS | NET<br>GAIN/LOSS      | QUARTER       | NEW MEMBER<br>GOAL | CHARTER AND<br>NEW MEMBERS<br>ADDED | DROPPED<br>MEMBERS | NET<br>GAIN/LOSS |
| JULY/AUG/SEPT         | 0                | 0         | 1                | -1                    | JULY/AUG/SEPT | -5                 | 27                                  | 62                 | -35              |
| OCT/NOV/DEC           | 0                | 0         | 0                | 0                     | OCT/NOV/DEC   | 25                 | 18                                  | 50                 | -32              |
| JAN/FEB/MAR           | 0                | 0         | 0                | 0                     | JAN/FEB/MAR   | 35                 | 0                                   | 0                  | 0                |
| APR/MAY/JUNE          | 1                | 0         | 0                | 0                     | APR/MAY/JUNE  | -20                | 0                                   | 0                  | 0                |