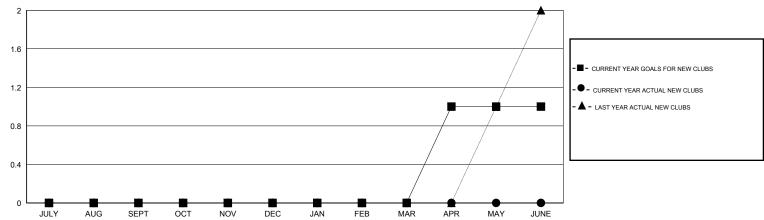

## **LOCATION NEW ZEALAND**

 $\mathsf{GMT}\;\mathsf{CA}\;7$ 

| Clubs                 |                  |           |                  |                       | Members       |                    |                                     |                    |                  |
|-----------------------|------------------|-----------|------------------|-----------------------|---------------|--------------------|-------------------------------------|--------------------|------------------|
| RESULTS FOR 2014-2015 |                  |           |                  | RESULTS FOR 2014-2015 |               |                    |                                     |                    |                  |
| QUARTER               | NEW CLUB<br>GOAL | NEW CLUBS | DROPPED<br>CLUBS | NET<br>GAIN/LOSS      | QUARTER       | NEW MEMBER<br>GOAL | CHARTER AND<br>NEW MEMBERS<br>ADDED | DROPPED<br>MEMBERS | NET<br>GAIN/LOSS |
| JULY/AUG/SEPT         | 0                | 0         | 1                | -1                    | JULY/AUG/SEPT | -5                 | 27                                  | 62                 | -35              |
| OCT/NOV/DEC           | 0                | 0         | 0                | 0                     | OCT/NOV/DEC   | 25                 | 18                                  | 50                 | -32              |
| JAN/FEB/MAR           | 0                | 0         | 0                | 0                     | JAN/FEB/MAR   | 35                 | 0                                   | 0                  | 0                |
| APR/MAY/JUNE          | 1                | 0         | 0                | 0                     | APR/MAY/JUNE  | -20                | 0                                   | 0                  | 0                |

## GOALS AND ACTUAL NEW CLUBS CUMULATIVE

| -■- CURRENT YEAR GOALS FOR NEW    |
|-----------------------------------|
| MEMBERS                           |
| - ● - CURRENT YEAR ACTUAL MEMBERS |
| - ▲ - LAST YEAR ACTUAL MEMBERS    |